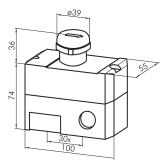

## Emergency-stop station for the elevator cage roof DIRB1GB\_OS

Description: Insulated plastic enclosure marked STOP. The

yellow arrow on the emergency-stop clearly defines the switching position. The standard version includes 1 NC (screw connection). Acc. to

the EN81 regulations new lifts have to be equipped with an emergency-stop switch with

switching position indicator.

Category: Equipped insulated plastic enclosures

Series: DIRL

Panel cut-out: Ø 22.3 mm

Protection class: II (protective insulation)

Degree of protection: IP65

Colour dark-grey bottom part/yellow cover

Cable entry: M20x1.5

Equipped: yes