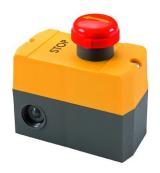

## Emergency-stop station for the elevator cage roof DIRB1GB\_OS

Description: Insulated plastic enclosure marked STOP. The

yellow arrow on the emergency-stop clearly defines the switching position. The standard version includes 1 NC (screw connection). Acc. to

the EN81 regulations new lifts have to be equipped with an emergency-stop switch with

switching position indicator.

Category: Equipped insulated plastic enclosures

Series: DIRL

Panel cut-out: Ø 22.3 mm

Protection class: II (protective insulation)

Degree of protection: IP65

Colour dark-grey bottom part/yellow cover

Cable entry: M20x1.5

Equipped: yes